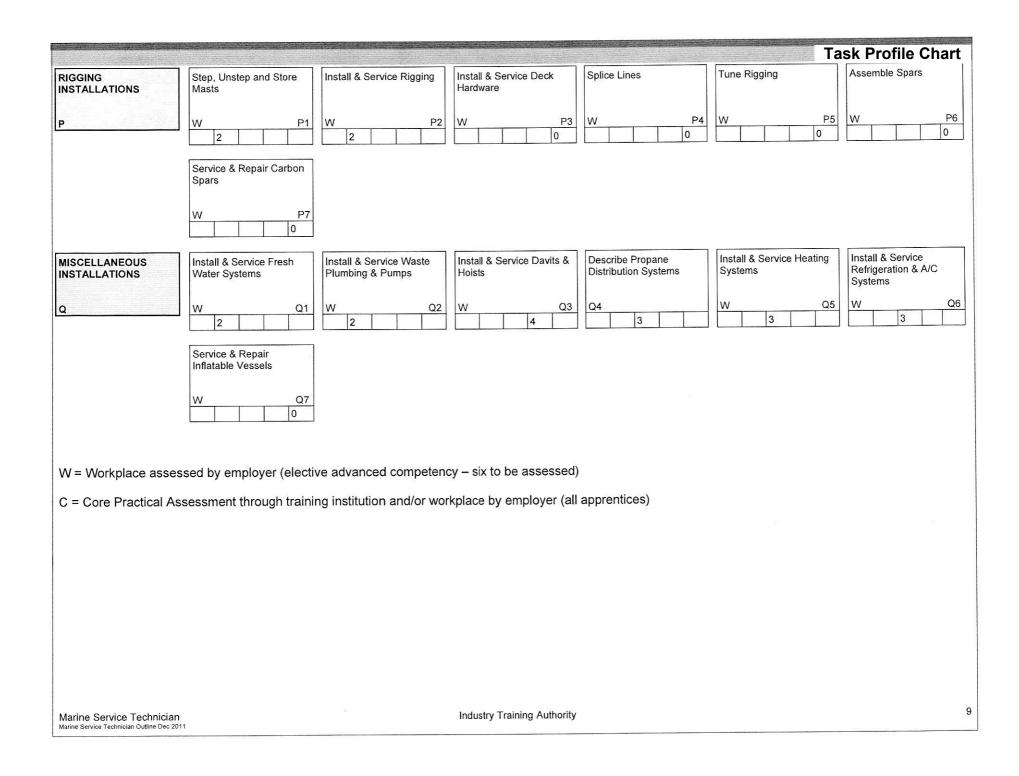

|                                              |
| Marine Service Technician                  |                                                          |                                                              | Industry Training Authority                  |                                                          |                                               | 8                                            |
| Marine Service Technician Outline Dec 2011 | 1                                                        |                                                              |                                              |                                                          |                                               |                                              |