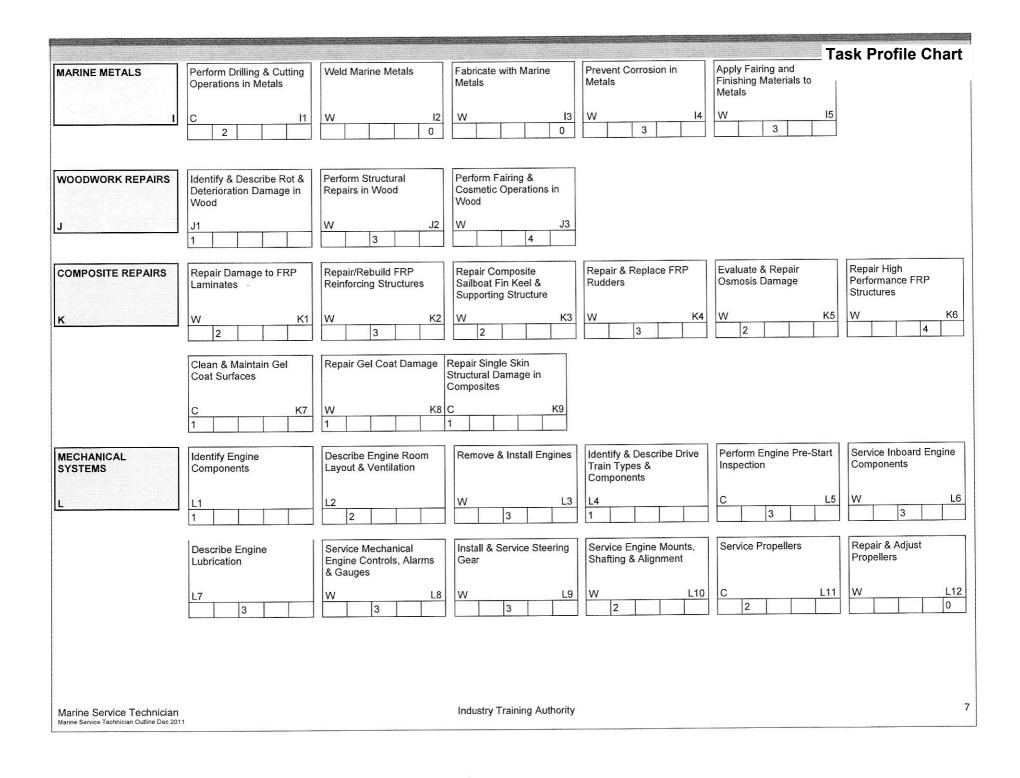

5

| Task Profile Chart                         |                                                          |                                                              |                                              |                                                          |                                               |                                              |
|--------------------------------------------|----------------------------------------------------------|--------------------------------------------------------------|----------------------------------------------|----------------------------------------------------------|-----------------------------------------------|----------------------------------------------|
|                                            | Install & Service Hydraulic<br>Systems                   | Describe Alarms &<br>Detectors                               | Describe Submerged<br>Engine Salvage         |                                                          |                                               |                                              |
|                                            | W L13                                                    | L14<br>4                                                     | L15                                          |                                                          |                                               |                                              |
| FINISHING & PAINTING                       | Apply Coatings by Brush and Roller                       | Select & Apply Anti-<br>fouling Paints                       | Mark & Mask Waterlines<br>& Stripes          | Describe Multi-<br>Component Paint<br>Systems            | Prep & Prime for Multi-<br>Component Topcoats | Select & Spray Multi-<br>Component Topcoats  |
| M                                          | C M1                                                     | W M2                                                         | W M3                                         | M4                                                       | W M5                                          | W M6                                         |
|                                            | Repair Multi-Component<br>Topcoats                       | Brush-Apply Gloss Paints<br>& Varnishes                      |                                              |                                                          |                                               |                                              |
|                                            | W M7                                                     | W M8                                                         |                                              |                                                          |                                               |                                              |
| FASTENINGS &<br>INSTALLATIONS              | Install Hardware &<br>Fittings                           | Install Thru-Hulls &<br>Underwater Equipment                 |                                              |                                                          |                                               |                                              |
| N                                          | C N1                                                     | C N2                                                         |                                              |                                                          |                                               |                                              |
| ELECTRICAL SYSTEMS                         | Describe Workplace AC<br>Systems & Maintain<br>Equipment | Identify Relationship of<br>Current, Resistance &<br>Voltage | Perform Basic Wiring &<br>Testing Procedures | Troubleshoot & Service<br>Starting & Charging<br>Systems | Describe Battery<br>Installations             | Install & Service DC<br>Power Supply Systems |
| 0                                          | C 01                                                     | 02<br>1                                                      | C O3                                         | W 04                                                     | O5                                            | W O6                                         |
|                                            | Install & Service DC<br>Distribution Systems             | Install & Service Inverters<br>& Onboard AC Systems          | Install Marine Electronics                   |                                                          |                                               |                                              |
|                                            | W 07                                                     | W 08                                                         | W 09                                         |                                                          |                                               |                                              |
|                                            |                                                          |                                                              |                                              |                                                          |                                               |                                              |
| Marine Service Technician                  |                                                          |                                                              | Industry Training Authority                  |                                                          |                                               | 8                                            |
| Marine Service Technician Outline Dec 2011 | 1                                                        |                                                              |                                              |                                                          |                                               |                                              |