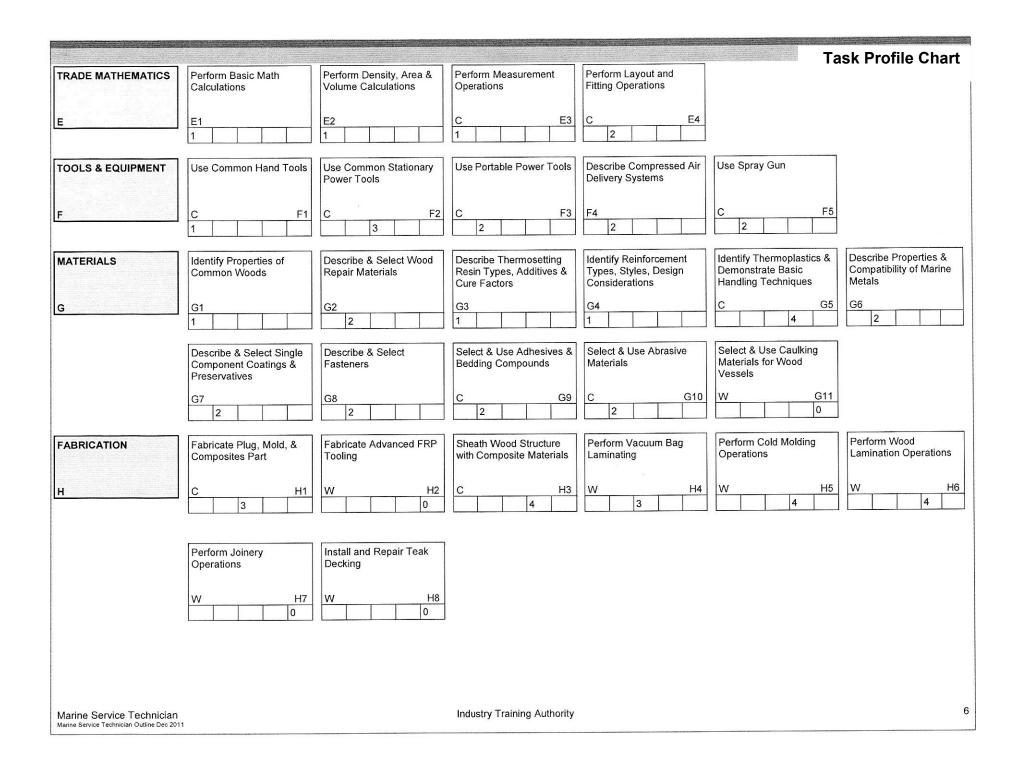

## **Task Profile Chart Provincial Occupational Analysis Chart** MARINE SERVICE TECHNICIAN **Occupation Description** "Marine Service Technician trade" means the occupation of a marine service technician, consisting of servicing and repairing, refitting and upgrading marine vessels; "marine vessel" includes motor- and sail-driven vessels; "servicing and repairing" includes performing structural, cosmetic, electrical or mechanical service or repair work, and (i) handling, storing or modifying a marine vessel while it is being serviced or repaired. (ii) Describe the Role of Handle Hazardous Use & Maintain Personal Respond to Workplace SAFETY Prevent Workplace Worksafe BC Materials Safely Protection Equipment Emergencies Injuries С A5 A4 A1 A2 A3 Α 1 1 1 Use Communications Control Projects Describe Role of YARD MANAGEMENT Describe Boatyard Maintain Professional Describe the Principles of Quality Assurance Surveyors & Insurance Tools **Business Practices** Approach Adjusters B4 B5 W B6 B2 **B**3 В B1 4 1 4 4 4 Describe Principles of Operate Power and Sail Operate Straddle Lift YARD PRACTICES Secure & Block Vessels Describe Environment Equipment Vessels Protection Practices Vessel Salvage C5 C2 W C4 W C3 С C1 С 0 0 4 4 Describe FRP Vessel Describe Principles of Describe Wood Vessel Interpret Technical **TECHNOLOGY &** Define Trade Terminology Describe Design Basics Construction Powering Construction Drawings DESIGN & Concepts D5 D6 D2 D3 D4 D D1 3 3 2 2 1 Describe Metal Vessel Perform Lofting Construction Operations D8 D7 W 3 3 Industry Training Authority Marine Service Technician Marine Service Technician Outline Dec 2011